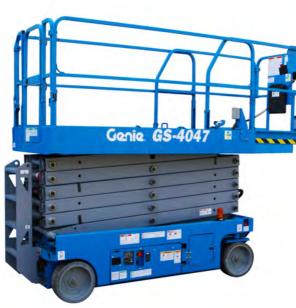

ed</li> </ul> | 0.02 m          | 0.9 in             |
| PRODUCTIVITY                                      |                 |                    |
| Maximum platform occupancy - indoor               | 3               | 3                  |
| - outdoor                                         | 1               | 1                  |
| Lift capacity                                     | 350 kg          | 770 lbs            |
| Lift capacity - extension deck                    | 113 kg          | 250 lbs            |
| Drive speed - stowed                              | 3.2 km/h        | 2.0 mph            |
| Drive speed - raised                              | 0.8 km/h        | 0.5 mph            |
|                                                   |                 | •                  |



| Maximum platform occupancy - indoor | 3                      | 3           |
|-------------------------------------|------------------------|-------------|
| - outdoor                           | 1                      | 1           |
| Lift capacity                       | 350 kg                 | 770 lbs     |
| Lift capacity - extension deck      | 113 kg                 | 250 lbs     |
| Drive speed - stowed                | 3.2 km/h               | 2.0 mph     |
| Drive speed - raised                | 0.8 km/h               | 0.5 mph     |
| Gradeability                        | 25%                    | 25%         |
| Turning radius - inside             | zero                   | zero        |
| Turning radius - outside            | 2.31 m                 | 7 ft 7 in   |
| Raise/