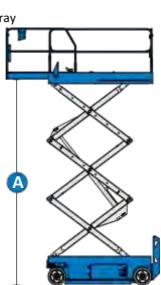

## **Specifications**

| Specifications                                    |                 |                    |
|---------------------------------------------------|-----------------|--------------------|
| MODELS                                            | GS <sup>T</sup> | <sup>M</sup> -4047 |
| MEASUREMENTS                                      | Metric          | US                 |
| Working height maximum                            | 13.94 m         | 45 ft 1 in         |
| APlatform height maximum                          | 11.70 m         | 30 ft              |
| BPlatform height stowed                           | 1.43 m          | 4 ft 8 in          |
| CPlatform legth - outside                         | 2.26 m          | 7 ft 5 in          |
| - extended                                        | 3.18 m          | 10 ft 5 in         |
| Slide-out platform extension deck                 | 0.91 m          | 3 ft               |
| DPlatform width- outside                          | 1.16 m          | 3 ft 10 in         |
| Guardrail height                                  | 1.09 m          | 3 ft 7 in          |
| Toeboard height                                   | 0.15 m          | 6 in               |
| Height - stowed : folding guardrails              | 2.55 m          | 8 ft 4 in          |
| : rails folded                                    | 1.96 m          | 6 ft 5 in          |
| Length - stowed                                   | 2.48 m          | 8 ft 2 in          |
| - extended                                        | 3.18 m          | 10 ft 10.5 in      |
| <b>G</b> Width                                    | 1.20 m          | 3 ft 11 in         |
| <b>⊞</b> Wheelbase                                | 1.85 m          | 6 ft 1 in          |
| Ground clearance - centre                         | 0.10 m          | 4 in               |
| <ul> <li>-with pothole guards deployed</li> </ul> | 0.02 m          | 0.9 in             |
| PRODUCTIVITY                                      |                 |                    |
| Maximum platform occupancy - indoor               | 3               | 3                  |
| - outdoor                                         | 1               | 1                  |
| Lift capacity                                     | 350 kg          | 770 lbs            |
| Lift capacity - extension deck                    | 113 kg          | 250 lbs            |
| Drive speed - stowed                              | 3.2 km/h        | 2.0 mph            |
| Drive speed - raised                              | 0.8 km/h        | 0.5 mph            |
|                                                   |                 | •                  |