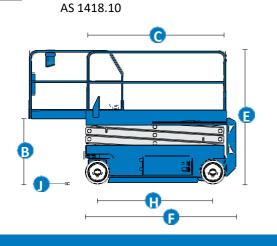

## **Specifications**

| Specifications                                    |                 |                    |
|---------------------------------------------------|-----------------|--------------------|
| MODELS                                            | GS <sup>T</sup> | <sup>M</sup> -4047 |
| MEASUREMENTS                                      | Metric          | US                 |
| Working height maximum                            | 13.94 m         | 45 ft 1 in         |
| APlatform height maximum                          | 11.70 m         | 30 ft              |
| BPlatform height stowed                           | 1.43 m          | 4 ft 8 in          |
| CPlatform legth - outside                         | 2.26 m          | 7 ft 5 in          |
| - extended                                        | 3.18 m          | 10 ft 5 in         |
| Slide-out platform extension deck                 | 0.91 m          | 3 ft               |
| DPlatform width- outside                          | 1.16 m          | 3 ft 10 in         |
| Guardrail height                                  | 1.09 m          | 3 ft 7 in          |
| Toeboard height                                   | 0.15 m          | 6 in               |
| Height - stowed : folding guardrails              | 2.55 m          | 8 ft 4 in          |
| : rails folded                                    | 1.96 m          | 6 ft 5 in          |
| Length - stowed                                   | 2.48 m          | 8 ft 2 in          |
| - extended                                        | 3.18 m          | 10 ft 10.5 in      |
| <b>G</b> Width                                    | 1.20 m          | 3 ft 11 in         |
| <b>⊞</b> Wheelbase                                | 1.85 m          | 6 ft 1 in          |
| Ground clearance - centre                         | 0.10 m          | 4 in               |
| <ul> <li>-with pothole guards deployed</li> </ul> | 0.02 m          | 0.9 in             |
| PRODUCTIVITY                                      |                 |                    |
| Maximum platform occupancy - indoor               | 3               | 3                  |
| - outdoor                                         | 1               | 1                  |
| Lift capacity                                     | 350 kg          | 770 lbs            |
| Lift capacity - extension deck                    | 113 kg          | 250 lbs            |
| Drive speed - stowed                              | 3.2 km/h        | 2.0 mph            |
| Drive speed - raised                              | 0.8 km/h        | 0.5 mph            |
|                                                   |                 | •                  |