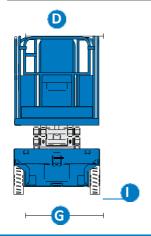

## **Specifications**

| Specifications                                    |                 |                    |
|---------------------------------------------------|-----------------|--------------------|
| MODELS                                            | GS <sup>T</sup> | <sup>M</sup> -4047 |
| MEASUREMENTS                                      | Metric          | US                 |
| Working height maximum                            | 13.94 m         | 45 ft 1 in         |
| APlatform height maximum                          | 11.70 m         | 30 ft              |
| BPlatform height stowed                           | 1.43 m          | 4 ft 8 in          |
| CPlatform legth - outside                         | 2.26 m          | 7 ft 5 in          |
| - extended                                        | 3.18 m          | 10 ft 5 in         |
| Slide-out platform extension deck                 | 0.91 m          | 3 ft               |
| DPlatform width- outside                          | 1.16 m          | 3 ft 10 in         |
| Guardrail height                                  | 1.09 m          | 3 ft 7 in          |
| Toeboard height                                   | 0.15 m          | 6 in               |
| Height - stowed : folding guardrails              | 2.55 m          | 8 ft 4 in          |
| : rails folded                                    | 1.96 m          | 6 ft 5 in          |
| Length - stowed                                   | 2.48 m          | 8 ft 2 in          |
| - extended                                        | 3.18 m          | 10 ft 10.5 in      |
| <b>G</b> Width                                    | 1.20 m          | 3 ft 11 in         |
| <b>⊞</b> Wheelbase                                | 1.85 m          | 6 ft 1 in          |
| Ground clearance - centre                         | 0.10 m          | 4 in               |
| <ul> <li>-with pothole guards deployed</li> </ul> | 0.02 m          | 0.9 in             |
| PRODUCTIVITY                                      |                 |                    |
| Maximum platform occupancy - indoor               | 3               | 3                  |
| - outdoor                                         | 1               | 1                  |
| Lift capacity                                     | 350 kg          | 770 lbs            |
| Lift capacity - extension deck                    | 113 kg          | 250 lbs            |
| Drive speed - stowed                              | 3.2 km/h        | 2.0 mph            |
| Drive speed - raised                              | 0.8 km/h        | 0.5 mph            |
|                                                   |                 | •                  |